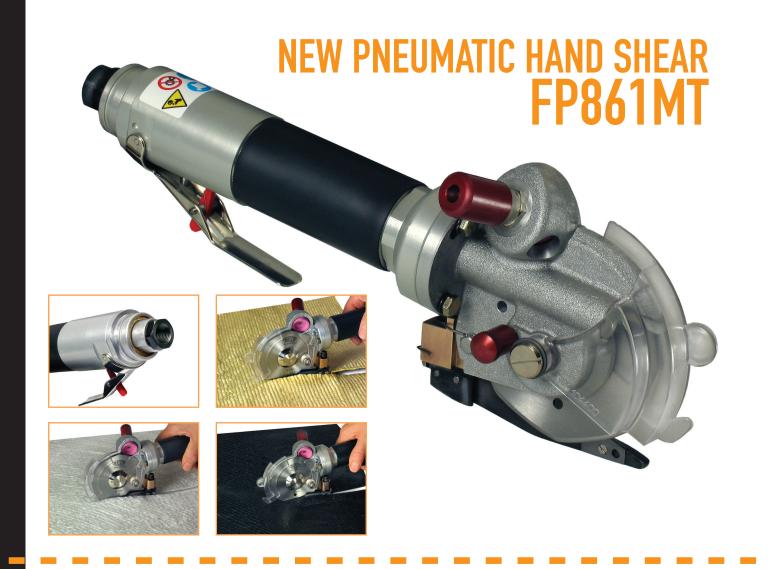

## FP861MT NEW PNEUMATIC HAND SHEAR

FP861MT. The universal cutting tool for Composites.

## WHAT'S NEW:

Central back-located air exhaust +10% power +10% torque High manageability in 1100 g

## **TECHNICAL DETAILS:**

Muffled turbine motor with central back-located air exhaust 6 bar nominal\* ( $\pm$  1 bar) lubricated air supply Air consumption: 9 std liters/sec\* Power: 400 W at nominal air supply conditions Blade: 86 mm with hard metal counterblade Blade descr.: 86THSS, 86 mm dia., 8-edge, HSS steel Blade speed: 900 r.p.m.\* Cutting ability: up to 25 mm Sound pressure: 72 dBe (EN ISO 15744)\* Vibration Level: 1,36 m/sec2 (ISO 8662)\* Net weight: 1100 g Total weight (with packing): 1995 g Temperature range: 0 – 55 C Umidity range: 10 – 95% without condensate