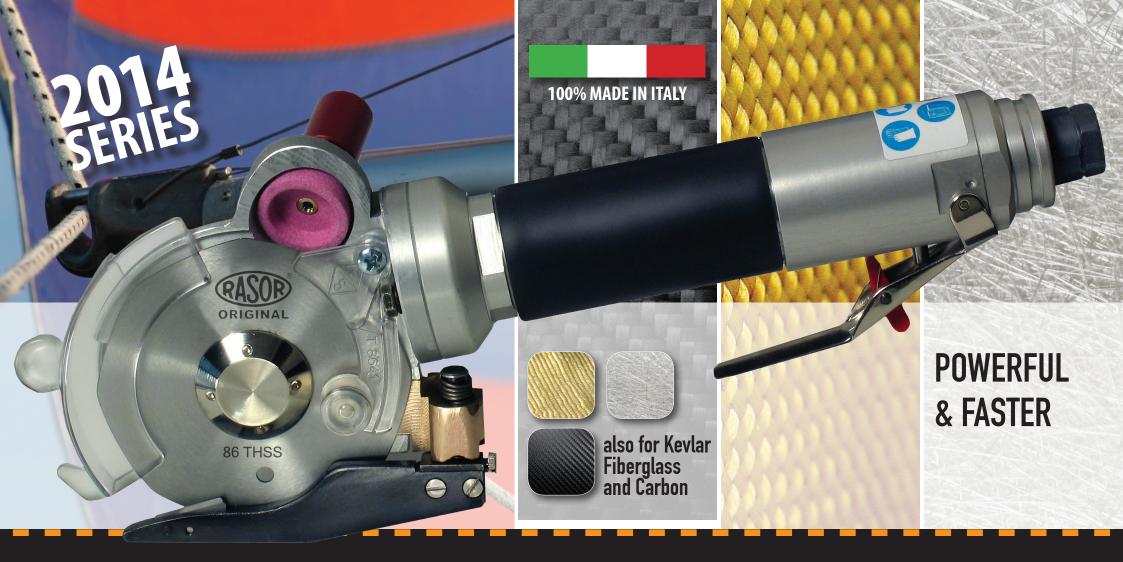

## FP861MT NEW PNEUMATIC HAND SHEAR

FP861MT. The universal cutting tool for Composites.

## WHAT'S NEW:

Central back-located air exhaust +10% power +10% torque High manageability in 1100 g

## **TECHNICAL DETAILS:**

Muffled turbine motor with central back-located air exhaust 6 bar nominal\* ( $\pm$  1 bar) lubricated air supply Air consumption: 9 std liters/sec\* Power: 400 W at nominal air supply conditions Blade: 86 mm with hard metal counterblade Blade descr.: 86THSS, 86 mm dia., 8-edge, HSS steel Blade speed: 900 r.p.m.\* Cutting ability: up to 25 mm Sound pressure: 72 dBe (EN ISO 15744)\* Vibration Level: 1,36 m/sec2 (ISO 8662)\* Net weight: 1100 g Total weight (with packing): 1995 g Temperature range: 0 – 55 C Umidity range: 10 – 95% without condensate