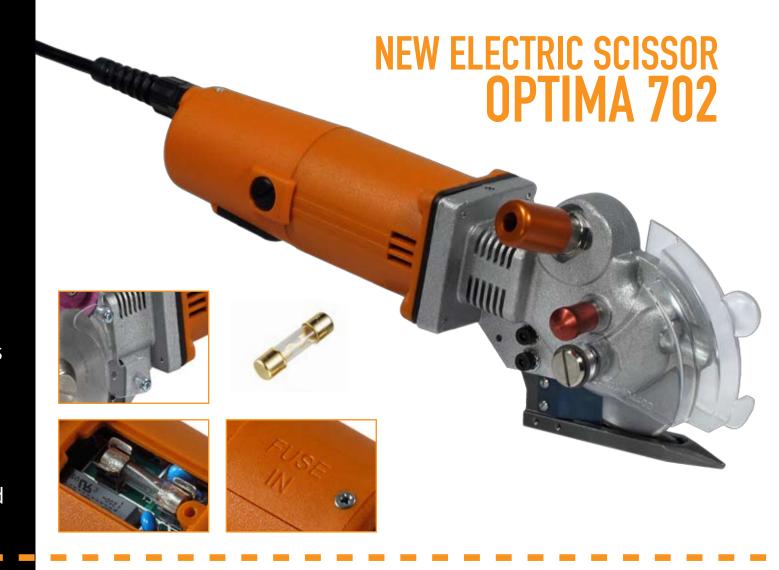

## WHAT'S NEW:

Strengthened structure for hard materials
New powerful 150 W motor
+25% torque
New system for fuse replacement
New PCB board with glass fuse
New transparent back protection guard
High manageability in 1150 g

## **TECHNICAL DETAILS:**

**Blade diameter:** 70 mm (2.75") with hard metal counterblade **Blade equipped:** 70SHSS, 4-edge 70 mm dia. (2.75") HSS steel

Blade speed: 750 r.p.m.

**Cutting ability:** up to 15 mm (0.6") **Power:** single phase — 150 W

**Max. absorption:** 1,25 A with glass protection fuse **Net weight:** 1150 g (with power supply cord)

**Total weight (with packing box):** 2100 g **Electric cable length:** 1.5 mt (extensible)

Minimum brightness for working operations: LUX 200