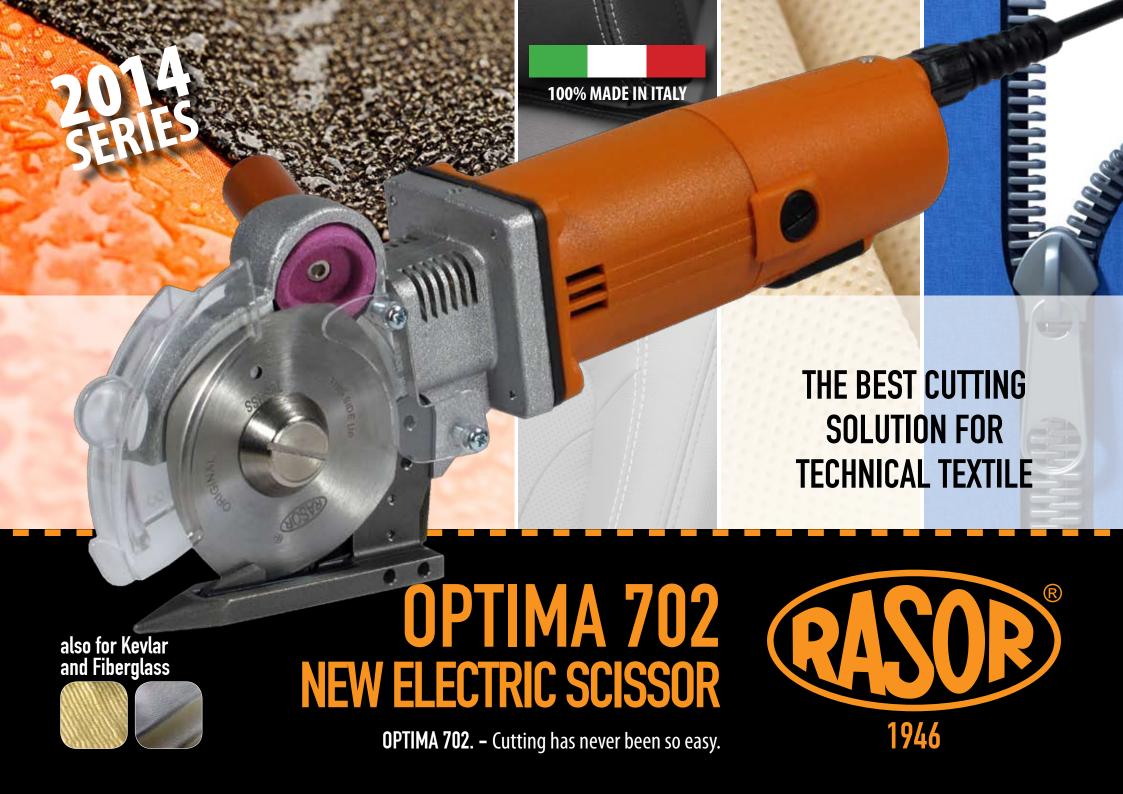

## WHAT'S NEW:

Strengthened structure for hard materials
New powerful 150 W motor
+25% torque
New system for fuse replacement
New PCB board with glass fuse
New transparent back protection guard
High manageability in 1150 g

## **TECHNICAL DETAILS:**

**Blade diameter:** 70 mm (2.75") with hard metal counterblade **Blade equipped:** 70SHSS, 4-edge 70 mm dia. (2.75") HSS steel

Blade speed: 750 r.p.m.

**Cutting ability:** up to 15 mm (0.6") **Power:** single phase — 150 W

**Max. absorption:** 1,25 A with glass protection fuse **Net weight:** 1150 g (with power supply cord)

**Total weight (with packing box):** 2100 g **Electric cable length:** 1.5 mt (extensible)

Minimum brightness for working operations: LUX 200