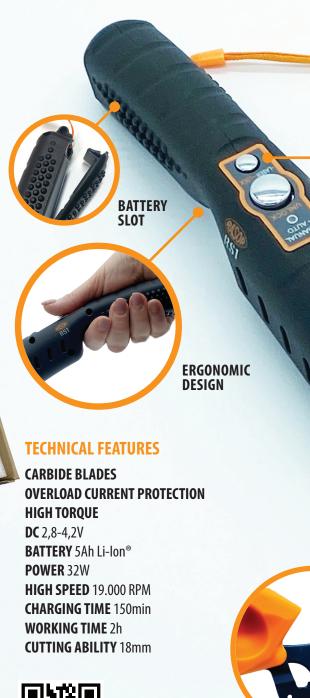

## **FOLLOW US:**

RASOR ELETTROMECCANICA SRL Via Giannetto Mattei 41/43 20044 Arese (MI) • Italy ph. +39 02 66 22 12 31 • info@rasor-cutters.com

www.rasor-cutters.com

**SMART BUTTON** manual/automatic use selctable with safety lock

LED

LIGHT

**PROJECTION** 

7000K

2 BATTERIES 5Ah New 2024 technology

NEW DOCKING STATION WITH USB TYPE C CONNECTOR

**CARBIDE BLADES** 

WALL CHARGER USB TYPE C available in EU & US plug