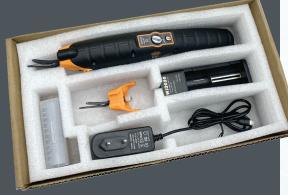

## R\$1

PROFESSIONAL BATTERY DRIVEN SCISSOR

PROFESSIONAL RECHARGEABLE SCISSOR FOR THE INDUSTRY WITH REPLACEABLE CUTTING HEAD. SUITABLE FOR ANY KIND OF NATURAL AND TECHNICAL TEXTILES, LIGHT PLASTICS, POLYMERS, SKAI, UPHOLSTERY LEATHER AND ARAMIDE

R\$1

PROFESSIONAL BATTERY **DRIVEN SCISSOR** 