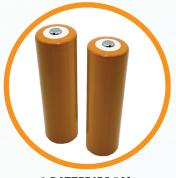

LED

LIGHT

**PROJECTION** 

7000K

2 BATTERIES 5Ah New 2024 technology

NEW DOCKING STATION WITH USB TYPE C CONNECTOR

**CARBIDE BLADES** 

WALL CHARGER USB TYPE C available in EU & US plug