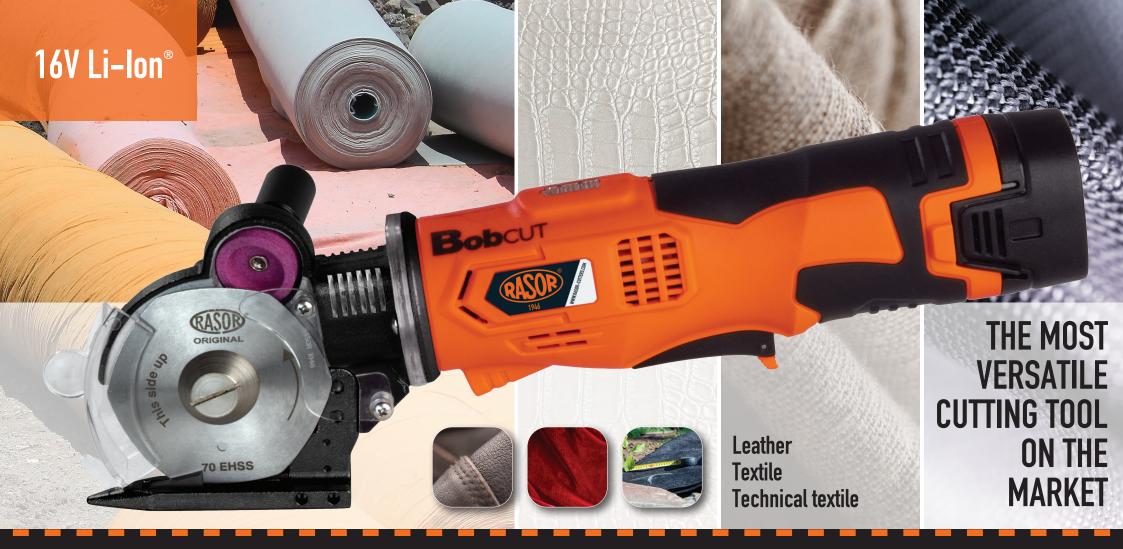

M A D E I N I T A L Y

## **Bob**CUT THE NEW STANDARD.





16V Li-lon®

## WHAT'S NEW:

Only 1100 g Li-ion® Battery Charger status indicator LED

## **FOLLOW US:**









## RASOR ELETTROMECCANICA SRL

Via Giannetto Mattei 41/43 20044 Arese (MI) · Italy ph. +39 02 66 22 12 31 info@rasor-cutters.com

www.rasor-cutters.com









Safety starting lever





**70SHSS**, 70 mm 4-edges, HSS steel | **70EHSS**, 70 mm 6-edges, HSS steel | **70CHSS**, 70 mm circular, HSS steel | **70DHSS**, 70 mm 10-edges, HSS steel | 70SHSSTF, 70 mm 4-edges, HSS steel Teflon® coated | **70EHSSTF** 70 mm 6-edges, HSS steel Teflon® coated | **70EMD**, 70 mm 6-edges, Carbide (Widia®)