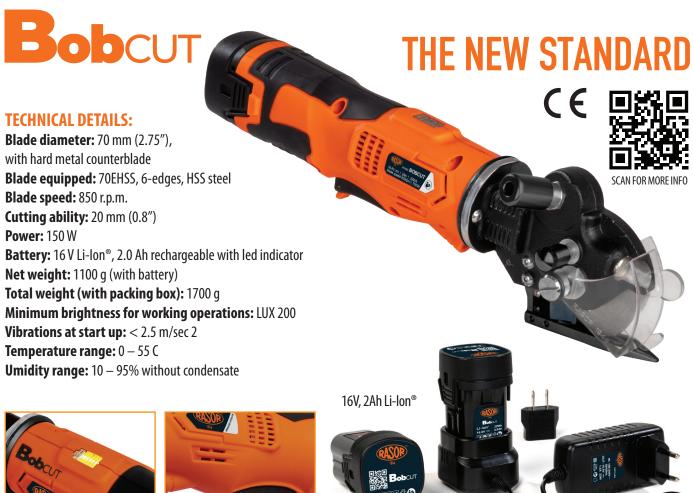

## **Bob**CUT THE NEW STANDARD.

16V Li-lon®

## WHAT'S NEW:

Only 1100 g Li-ion® Battery Charger status indicator LED