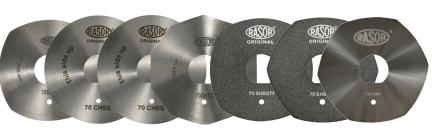

## RASOR ELETTROMECCANICA SRL

Via Giannetto Mattei 41/43 20044 Arese (MI) · Italy ph. +39 02 66 22 12 31 info@rasor-cutters.com

www.rasor-cutters.com

Safety starting lever

**70SHSS**, 70 mm 4-edges, HSS steel | **70EHSS**, 70 mm 6-edges, HSS steel | **70CHSS**, 70 mm circular, HSS steel | **70DHSS**, 70 mm 10-edges, HSS steel | 70SHSSTF, 70 mm 4-edges, HSS steel Teflon® coated | **70EHSSTF** 70 mm 6-edges, HSS steel Teflon® coated | **70EMD**, 70 mm 6-edges, Carbide (Widia®)