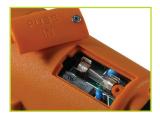

New easy glass-fuse replacement system

#### **ELECTRICAL SPECIFICATIONS**

Single phase, 230 V (110 V on request), 50-60 Hz, 1.6 A, 150 W Starting system in compliance with the rules, with open push button Double electric insulation according to CE safety regulations Class II (without grounding) Overload cutout electronic fuse Electric cable 1,5 mt with plug