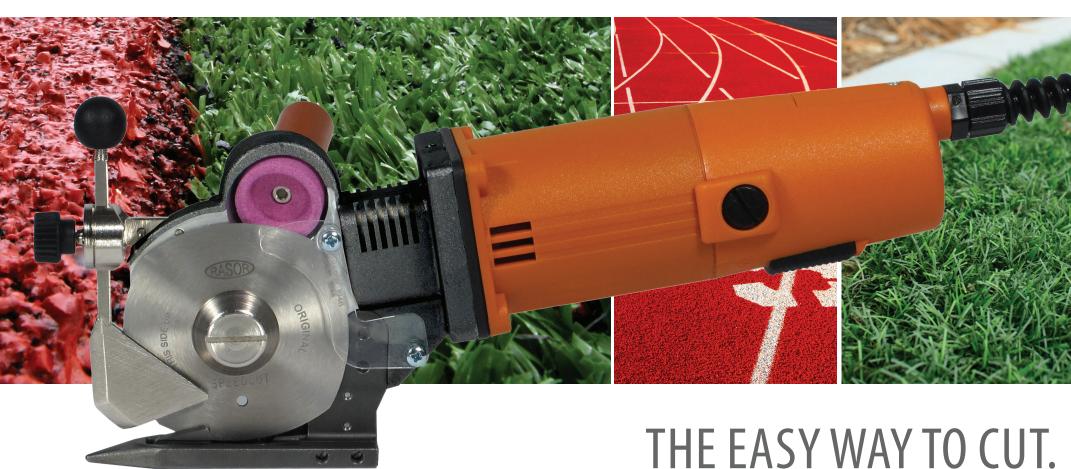

# SPEEDCUT 2 T U R F T R I M M E R

MADE

IN

ITALY

**ELECTRIC SINGLE BLADE SCISSORS FOR SYNTHETIC TURFS AND SPORTS FLOORING** 

#### **FEATURES:**

Strengthened structure for hard materials New powerful 150 W motor

+25% torque

New system for easy fuse replacement New PCB board with glass fuse Heat reducing by PTFE coating High manageability in 1150 g

#### **CUTTING SPECIFICATIONS**

Blade type equipment: 4 edges, Ø 70 mm, HSS Steel, hard metal counterblade always-in-contact
Blade speed: 750 rpm
Turf cutting ability: 20 mm (of the backing)
Max turf height: all turf sizes on the market
Equipped with blade sharpener actuated by pressing a push button

Speedcut 2 halves the cutting times, improving the laying and quality of the layers' work during the cutting operations also in the production units.

### GARDENING • LANDSCAPES • PLAYGROUNDS • TRACKS • INDOOR/OUTDOOR SPORTS FLOORING