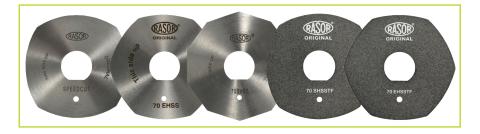

#### **BLADES AVAILABLE:**

70SHSS, 70 mm 4-edges, HSS steel 70EHSS, 70 mm 6-edges, HSS steel 70DHSS, 70 mm 10-edges, HSS steel 70SHSSTF, 70 mm 4-edges, HSS steel Teflon<sup>®</sup> coated | 70EHSSTF, 70 mm 6-edges, HSS steel Teflon<sup>®</sup> coated