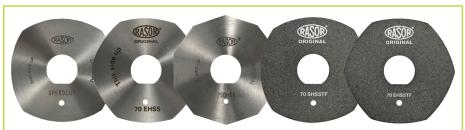

### **BLADES AVAILABLE:**

70SHSS, 70 mm 4-edges, HSS steel **70EHSS**, 70 mm 6-edges, HSS steel 70DHSS, 70 mm 10-edges, HSS steel 70SHSSTF, 70 mm 4-edges, HSS steel Teflon® coated | 70EHSSTF, 70 mm 6-edges, HSS steel Teflon® coated