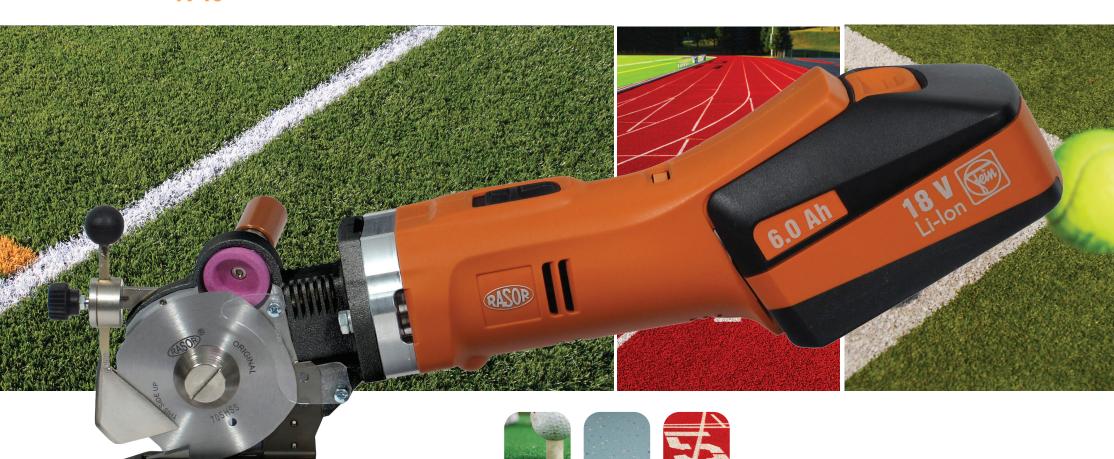

# **FEATURES:**

Li-lon® Technology, 18 V 6.0 Ah New powerful motor 400 W Charge status indicator LED Heat reducing by PTFE coating

## **TECHNICAL DETAILS:**

**Blade diameter:** 70 mm (2.75"), with hard metal counterblade

Blade equipped: 70SHSS, 4-edges, HSS steel **Blade speed:** 600-1000 r.p.m. adjustable **Cutting ability:** up to 20 mm (0.8")

Max turf height: all turf sizes on the market

**Power:** 18 V, 400 W

Battery: 18 V Li-lon®, 6.0 Ah rechargeable with led indicator

**Net weight:** 1900 g (with battery)

Total weight (with packing box): 4400 q