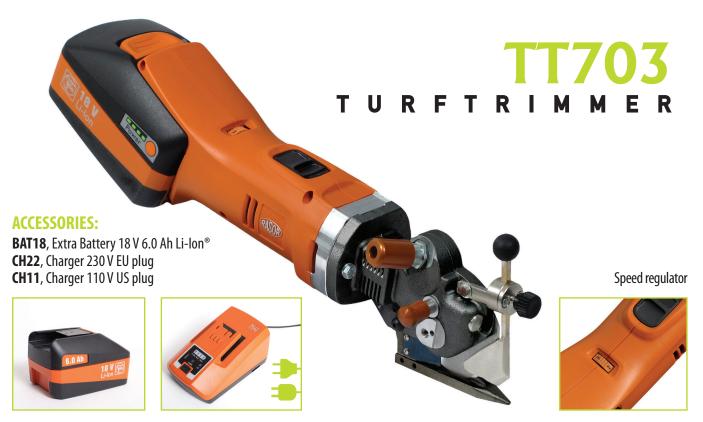

# TT703 T U R F T R I M M E R

MADE IN ITALY

ARTIFICIAL GRASS • SPORTS FLOORING • TRACKS

# **FEATURES:**

Li-lon® Technology, 18 V 6.0 Ah New powerful motor 400 W Charge status indicator LED Heat reducing by PTFE coating

## **TECHNICAL DETAILS:**

**Blade diameter:** 70 mm (2.75"), with hard metal counterblade

Blade equipped: 70SHSS, 4-edges, HSS steel **Blade speed:** 600-1000 r.p.m. adjustable **Cutting ability:** up to 20 mm (0.8")

Max turf height: all turf sizes on the market

**Power:** 18 V, 400 W

Battery: 18 V Li-lon®, 6.0 Ah rechargeable with led indicator

**Net weight:** 1900 g (with battery)

Total weight (with packing box): 4400 q