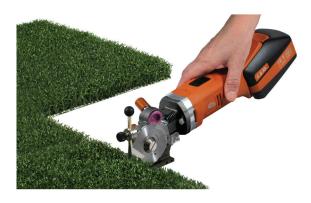

# TT703 T U R F T R I M M E R

MADE IN ITALY

ARTIFICIAL GRASS • SPORTS FLOORING • TRACKS

## **TECHNICAL DETAILS:**

**Blade diameter:** 70 mm (2.75"), with hard metal counterblade

Blade equipped: 70SHSS, 4-edges, HSS steel **Blade speed:** 600-1000 r.p.m. adjustable **Cutting ability:** up to 20 mm (0.8")